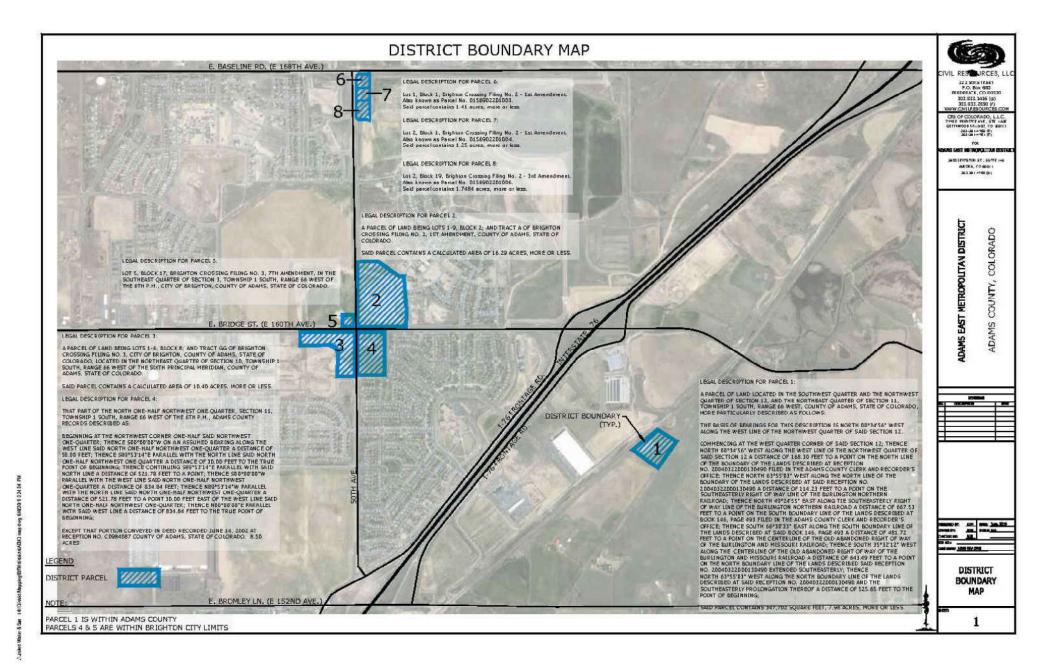

#### **RE:** Map of District Boundaries

Adams East Metropolitan District

To Whom It May Concern:

Pursuant to §32-1-306, C.R.S., special districts must file a current, accurate map of its boundaries with the Division of Local Government, County Assessor, and County Clerk & Recorder on or before January 1, of each year. As such, attached please find a current map of the District boundaries, which shows that the boundaries were unchanged.