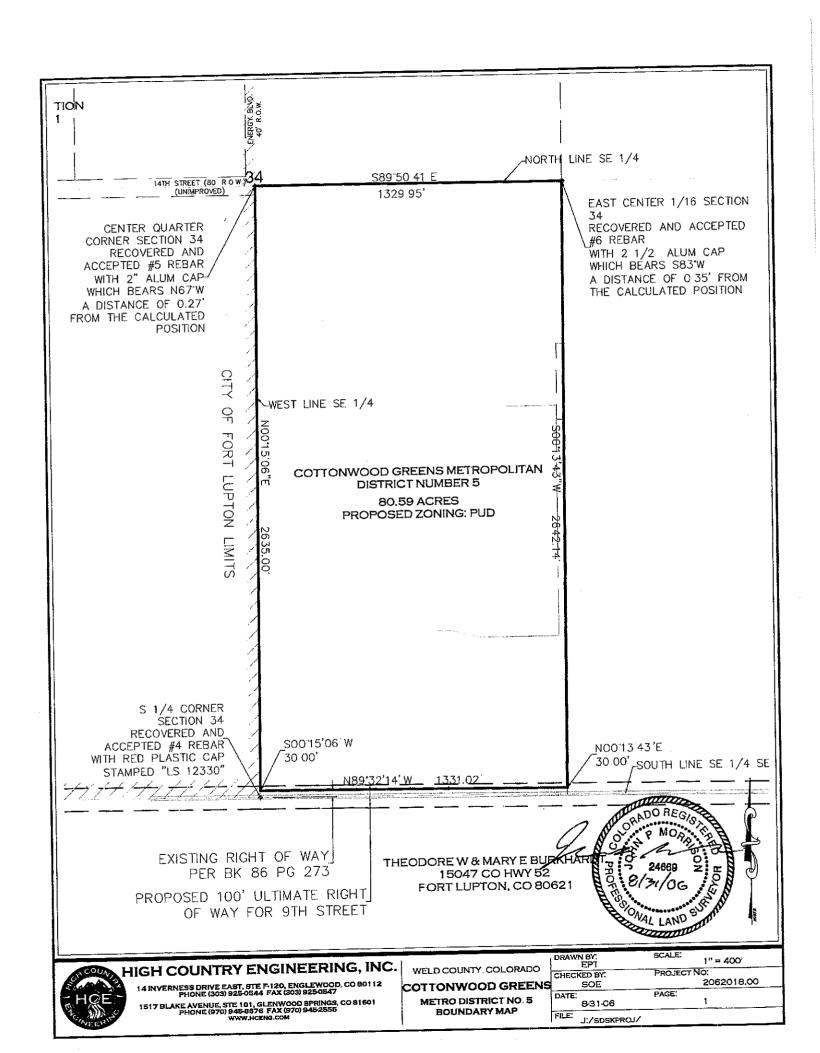

To Whom It May Concern:

Pursuant to §32-1-306, C.R.S., special districts must file a current, accurate map of its boundaries with the Division of Local Government, County Assessor, and County Clerk & Recorder on or before January 1, of each year. As such, attached please find a current map of the District boundaries, which shows that the boundaries were unchanged.

Cottonwood Greens Metropolitan District No. 5

Should you require any additional information, please contact our office.

Very truly yours,

LAW OFFICE OF MICHAEL E. DAVIS, LLC

Enclosure

## PROPERTY DESCRIPTION

A PARCEL OF LAND SITUATED IN THE SOUTH ONE-HALF OF THE WEST ONE-HALF OF THE EAST ONE-HALF OF SECTION 34, TOWNSHIP 2 NORTH, RANGE 66 WEST OF THE SIXTH PRINCIPAL MERIDIAN, COUNTY OF WELD, STATE OF COLORADO BEING MORE PARTICULARLY DESCRIBED AS FOLLOWS:

BEGINNING AT THE CENTER QUARTER CORNER OF SAID SECTION 34; THENCE S89"50'41"E ALONG THE NORTH LINE OF THE SOUTHEAST QUARTER OF SAID SECTION 34 A DISTANCE OF 1329.95 FEET TO THE EAST CENTER ONE—SIXTEENTH CORNER; THENCE S00"13'43"W ALONG THE EAST LINE OF THE WEST ONE—HALF OF SAID SOUTHEAST ONE—QUARTER, A DISTANCE OF 2642.14 FEET TO A POINT 30.00 FEET NORTH OF THE SOUTH LINE OF SAID SOUTHEAST QUARTER; THENCE N89°32'14"W ALONG A LINE 30.00 FEET NORTH OF AND PARALLEL WITH SAID SOUTH LINE OF THE SOUTHEAST QUARTER, A DISTANCE OF 1331.02 FEET TO A POINT ON THE WEST LINE OF SAID SOUTHEAST QUARTER OF SECTION 34; THENCE N00"15'06"E ALONG SAID WEST LINE OF THE SOUTHEAST QUARTER OF SECTION 34 A DISTANCE OF 2635.00 FEET TO THE POINT OF BEGINNING SAID PARCEL CONTAINS 80.59 ACRES.

BASIS OF BEARING: THE WEST LINE OF THE NORTHEAST ONE—QUARTER OF SAID SECTION BEING MONUMENTED AT THE NORTH ONE—QUARTER BY A NO. 6 REBAR WITH A 3 1/4" ALUMINUM CAP STAMPED "JR ENG — PLS 13258" AND AT THE CENTER ONE—QUARTER BY A NO. 5 REBAR WITH A 2" ALUMINUM CAP STAMPED "ALPHA ENGRG — LS25937", SAID LINE ASSUMED TO BEAR NOO"15'06"E.