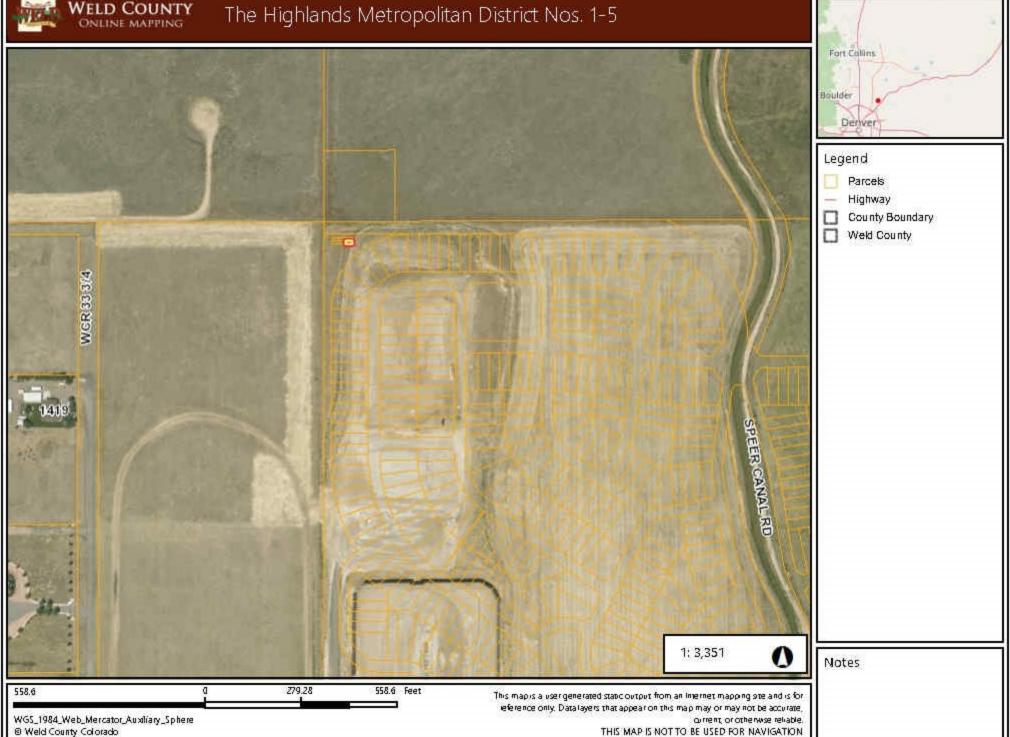

## VIA EMAIL (weld-districts@weldgov.com)

Office of the Weld County Clerk & Recorder 1402 North 17th Avenue Greeley, CO 80631

**RE:** Map of District Boundaries

The Highlands Metropolitan District No. 3

To Whom It May Concern:

Pursuant to §32-1-306, C.R.S., special districts must file a current, accurate map of its boundaries with the Division of Local Government, County Assessor, and County Clerk & Recorder on or before January 1, of each year. As such, attached please find a current map of the District boundaries, which shows that the boundaries were unchanged.

The Highlands Metropolitan District No. 3

Should you require any additional information, please contact our office.

Very truly yours,

LAW OFFICE OF MICHAEL E. DAVIS, LLC

December 31, 2023