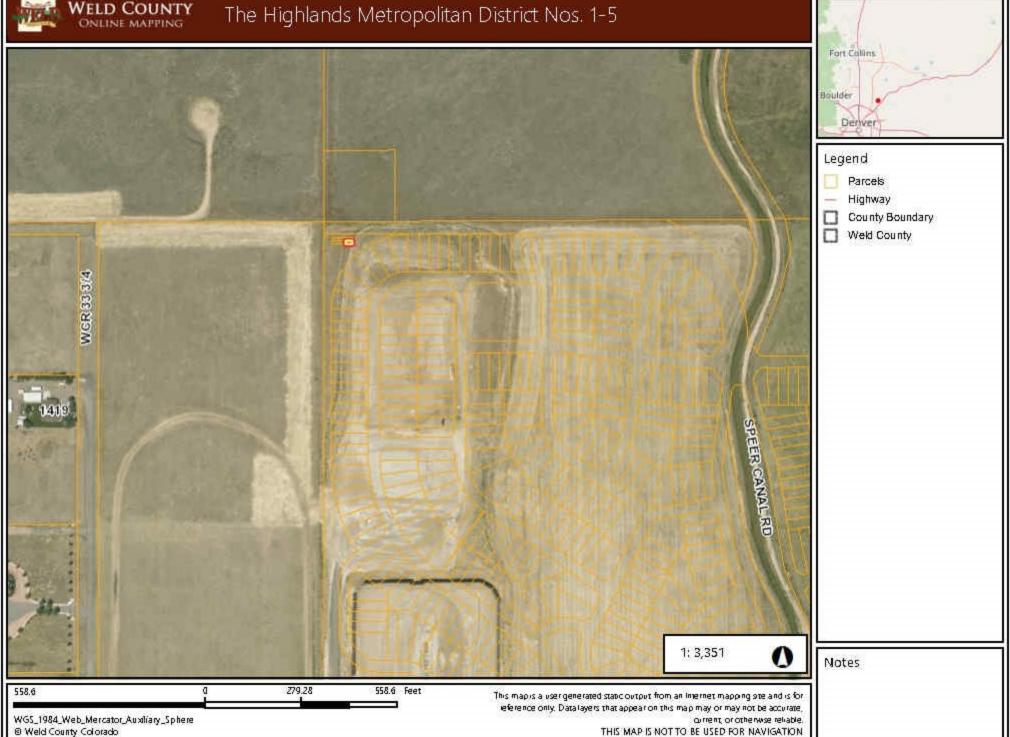

Pursuant to §32-1-306, C.R.S., special districts must file a current, accurate map of its boundaries with the Division of Local Government, County Assessor, and County Clerk & Recorder on or before January 1, of each year. As such, attached please find a current map of the District boundaries, which shows that the boundaries were unchanged.