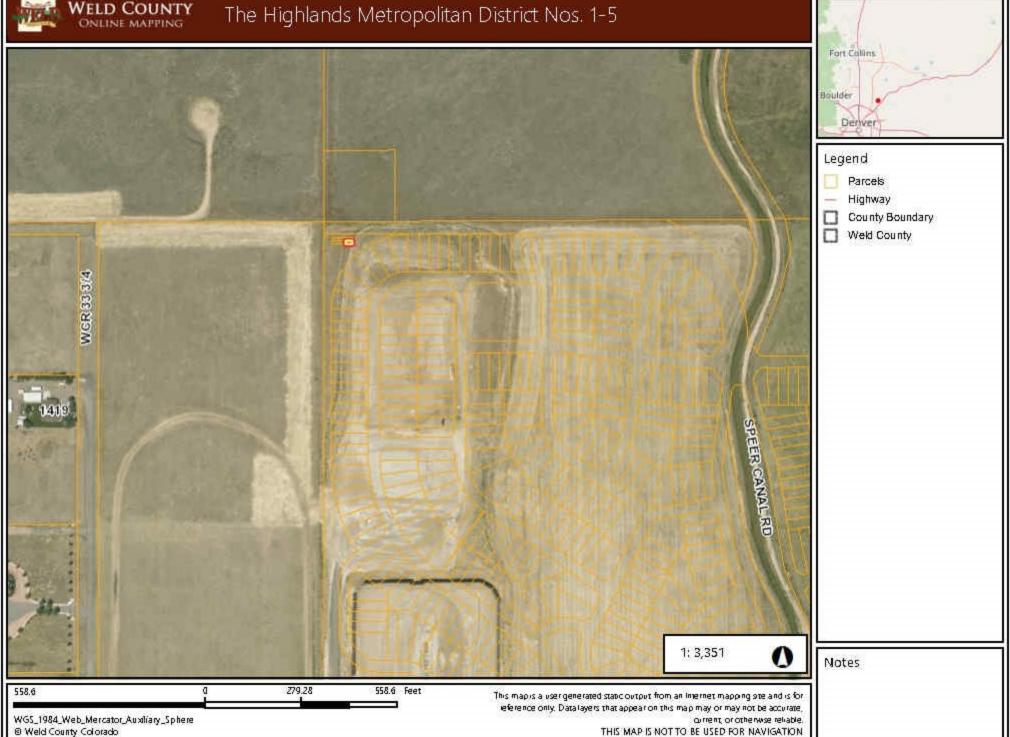

## VIA EMAIL (weld-districts@weldgov.com)

Office of the Weld County Clerk & Recorder 1402 North 17th Avenue Greeley, CO 80631

**RE:** Map of District Boundaries

The Highlands Metropolitan District No. 4

To Whom It May Concern:

Pursuant to §32-1-306, C.R.S., special districts must file a current, accurate map of its boundaries with the Division of Local Government, County Assessor, and County Clerk & Recorder on or before January 1, of each year. As such, attached please find a current map of the District boundaries, which shows that the boundaries were unchanged.

The Highlands Metropolitan District No. 4

Should you require any additional information, please contact our office.

Very truly yours,

LAW OFFICE OF MICHAEL E. DAVIS, LLC

December 31, 2023