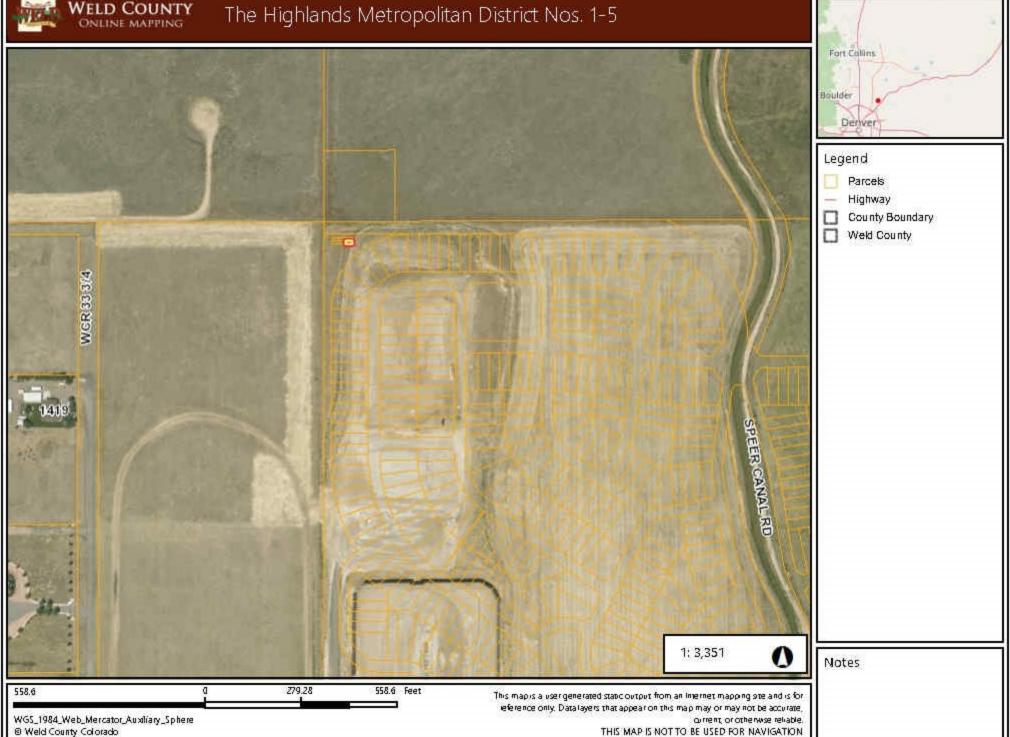

## VIA EMAIL (weld-districts@weldgov.com)

Office of the Weld County Clerk & Recorder 1402 North 17th Avenue Greeley, CO 80631

**RE:** Map of District Boundaries

The Highlands Metropolitan District No. 2

To Whom It May Concern:

Pursuant to §32-1-306, C.R.S., special districts must file a current, accurate map of its boundaries with the Division of Local Government, County Assessor, and County Clerk & Recorder on or before January 1, of each year. As such, attached please find a current map of the District boundaries, which shows that the boundaries were unchanged.

The Highlands Metropolitan District No. 2

Should you require any additional information, please contact our office.

Very truly yours,

LAW OFFICE OF MICHAEL E. DAVIS, LLC

December 31, 2023