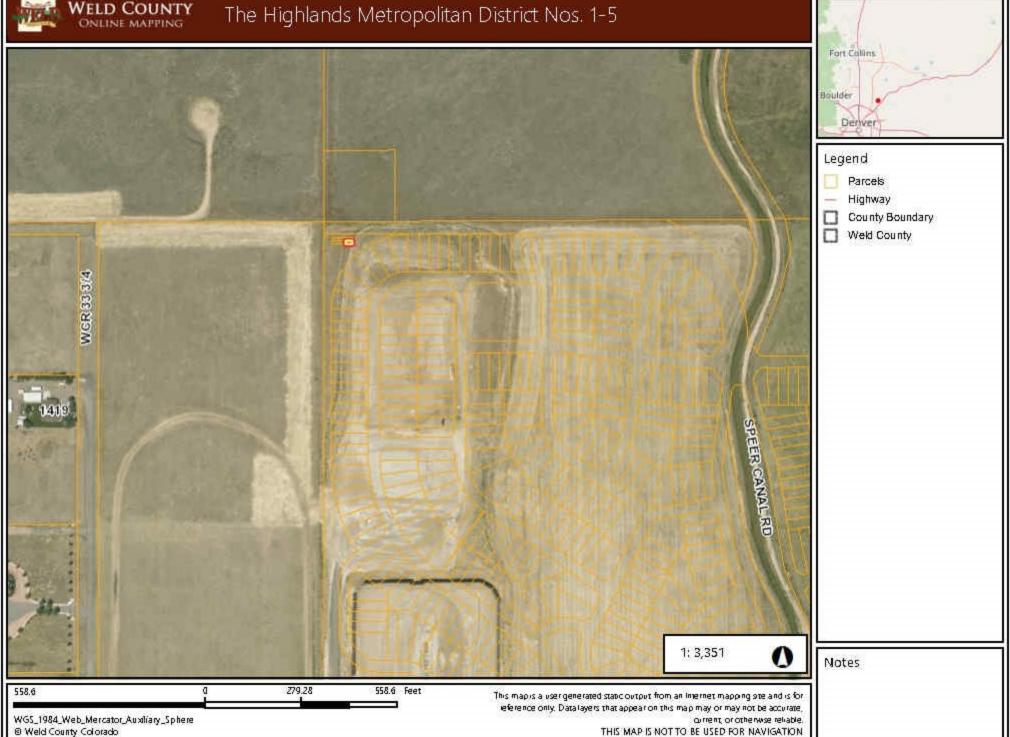

## VIA EMAIL (weld-districts@weldgov.com)

Office of the Weld County Clerk & Recorder 1402 North 17th Avenue Greeley, CO 80631

**RE:** Map of District Boundaries

The Highlands Metropolitan District No. 1

To Whom It May Concern:

Pursuant to §32-1-306, C.R.S., special districts must file a current, accurate map of its boundaries with the Division of Local Government, County Assessor, and County Clerk & Recorder on or before January 1, of each year. As such, attached please find a current map of the District boundaries, which shows that the boundaries were unchanged.

The Highlands Metropolitan District No. 1

Should you require any additional information, please contact our office.

Very truly yours,

LAW OFFICE OF MICHAEL E. DAVIS, LLC

December 31, 2023