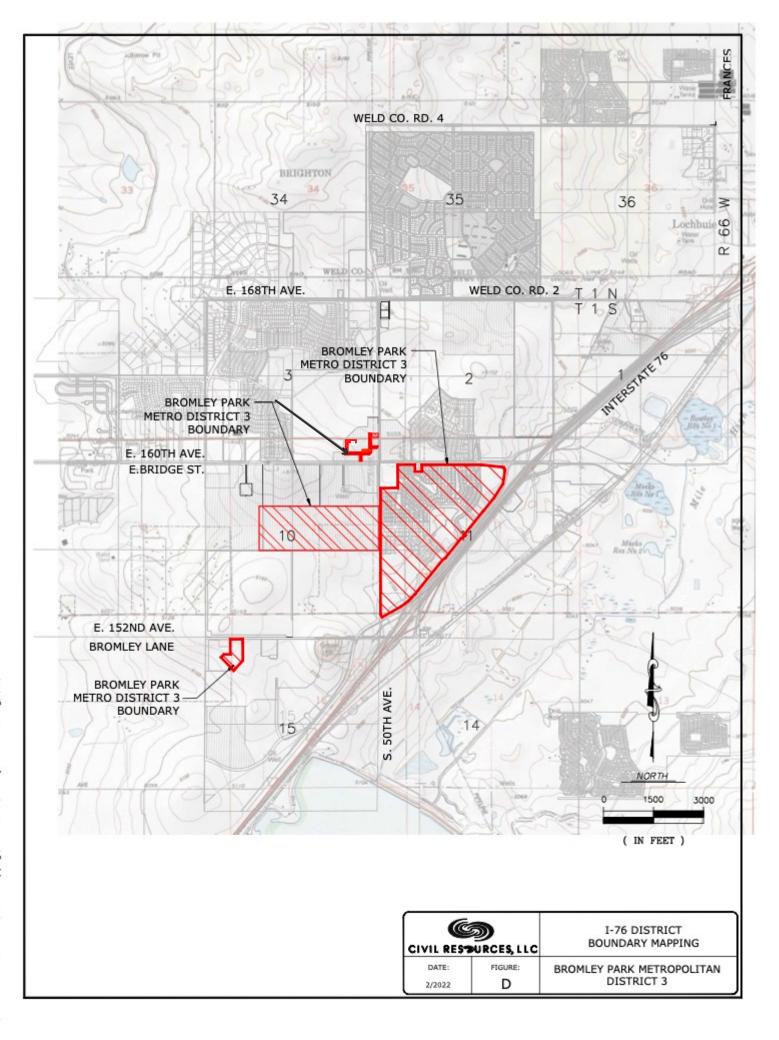

Pursuant to §32-1-306, C.R.S., special districts must file a current, accurate map of its boundaries with the Division of Local Government, County Assessor, and County Clerk & Recorder on or before January 1, of each year. As such, attached please find a current map of the District boundaries, which shows that the boundaries were unchanged.