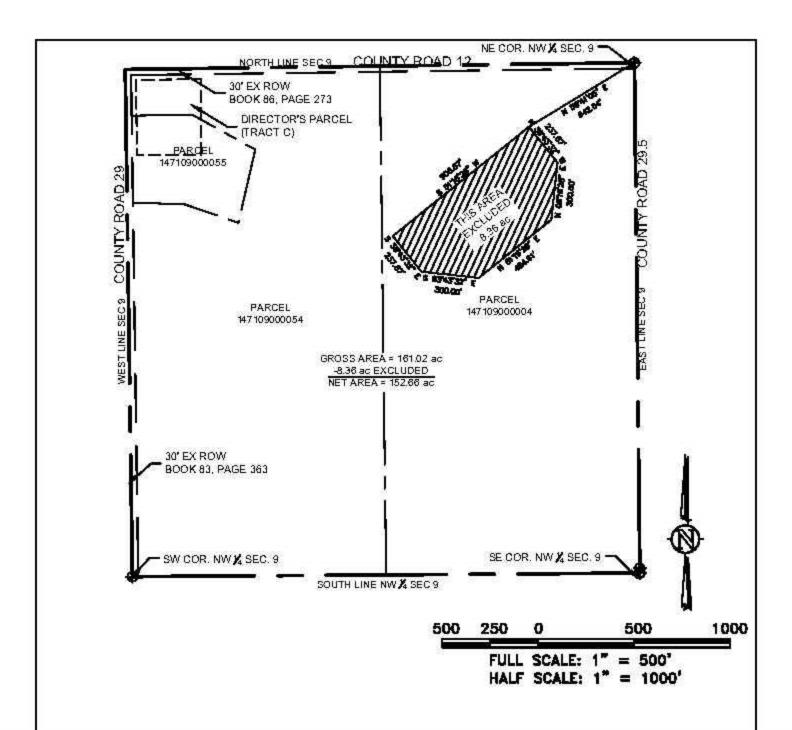

Pursuant to §32-1-306, C.R.S., special districts must file a current, accurate map of its boundaries with the Division of Local Government, County Assessor, and County Clerk & Recorder on or before January 1, of each year. As such, attached please find a current map of the District boundaries, which shows that the boundaries were unchanged.

## VISTA MEADOWS DISTRICT NOTES

- THIS IS NOT A MONUMENTED LAND SURVEY.
- THE DISTRICT BOUNDARY IS THE EXTERIOR PERIMETER OF THE CONJUGATION OF WELD COUNTY PARCEL NUMBERS 147109000004, 147109000054, AND 147109000055 EXCLUDING THAT ACREAGE AS SHOWN AND HATCHED WITHIN PARCEL 147109000004.
- THE DISTRICT CONTAINS 152.7 AC ±.