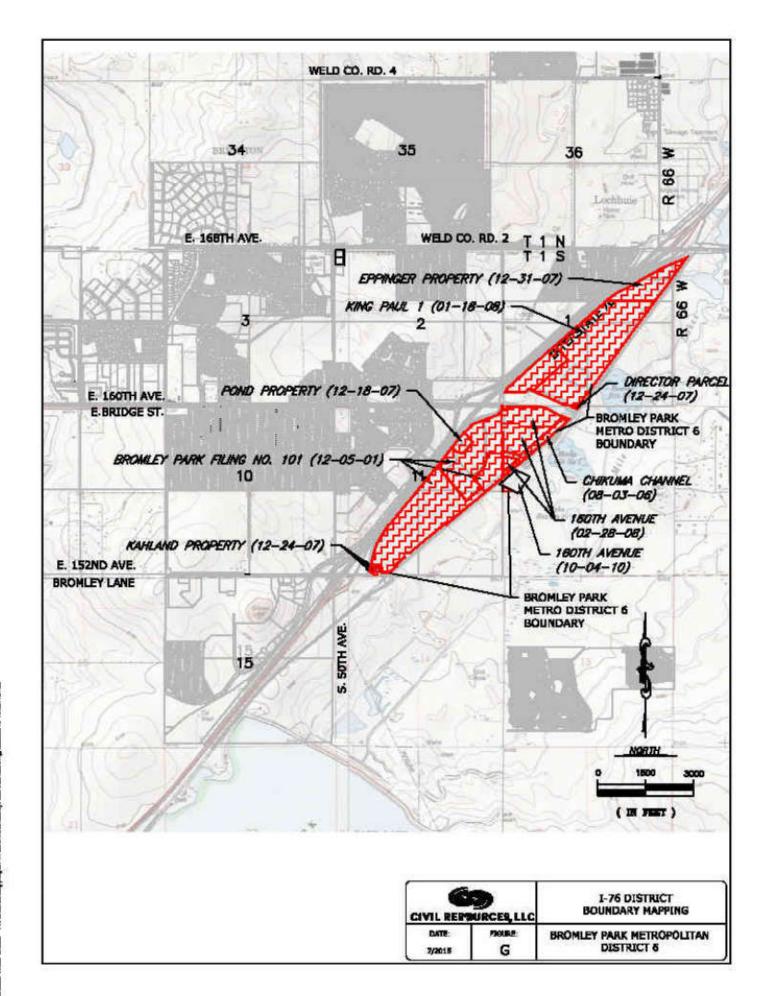

Pursuant to §32-1-306, C.R.S., special districts must file a current, accurate map of its boundaries with the Division of Local Government, County Assessor, and County Clerk & Recorder on or before January 1, of each year. As such, attached please find a current map of the District boundaries, which shows that the boundaries were unchanged.

Bromley Park Metropolitan District No. 6

Should you require any additional information, please contact our office.

Very truly yours,

LAW OFFICE OF MICHAEL E. DAVIS, LLC

Enclosure

Office of the Weld County Assessor 1400 North 17th Avenue Greeley, CO 80631

## EXHIBIT 1 (cont.)