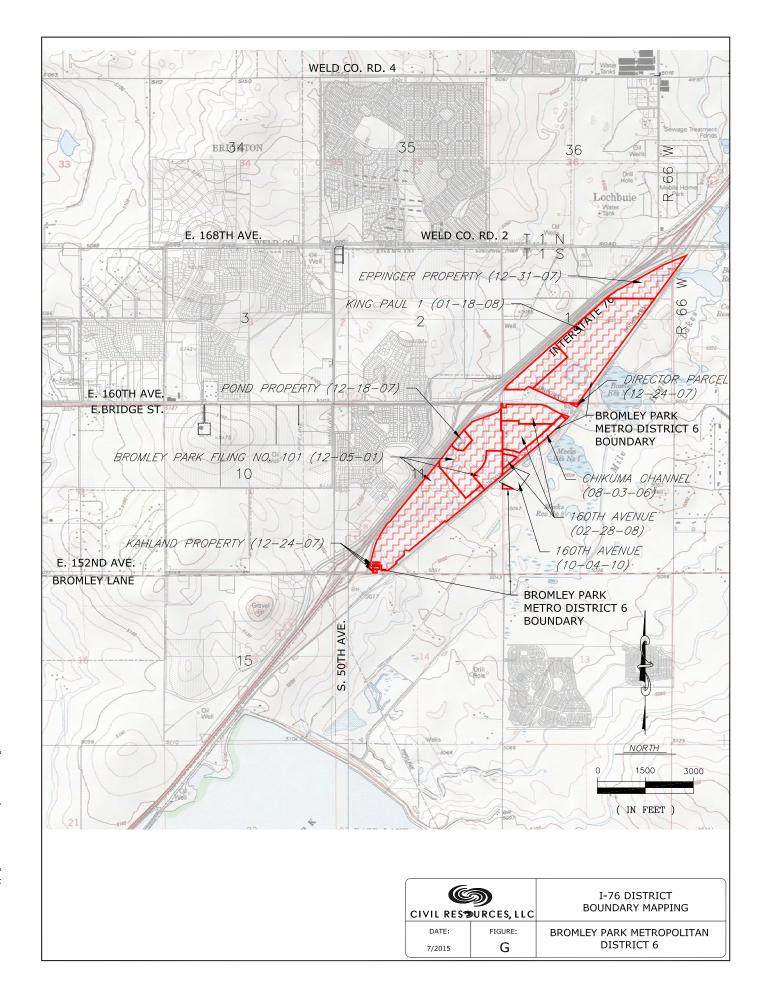

## VIA EMAIL (clerk@adcogov.org)

Office of the Adams County Clerk & Recorder 4430 South Adams Parkway Brighton, CO 80601

**RE:** Map of District Boundaries

Bromley Park Metropolitan District No. 6

To Whom It May Concern:

Pursuant to §32-1-306, C.R.S., special districts must file a current, accurate map of its boundaries with the Division of Local Government, County Assessor, and County Clerk & Recorder on or before January 1, of each year. As such, attached please find a current map of the District boundaries, which shows that the boundaries were unchanged.